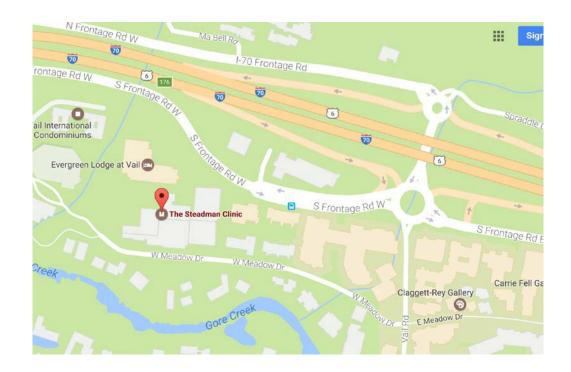

Directions – The Steadman Clinic Vail Location 181 West Meadow Drive, Suite 400 Vail, CO 81657 Phone: (970) 476-1100

## From Denver (East) to Vail (West)

Exit the Denver International Airport and take Pena Boulevard to Interstate 70 heading West. Follow Interstate 70 West approximately 120 miles to Vail, Exit 176. Follow the roundabout half-way around and exit in the direction of Vail Village (under the Interstate). Enter the second roundabout and exit at the second right headed towards Vail Road. At the three-way stop sign take a right onto West Meadow Drive. Turn right into the parking area for the Steadman Clinic and Vail Valley Medical Center. Parking attendants are available for drop-off assistance and valet parking upon request. The Steadman Clinic is located on the 4<sup>th</sup> floor of Vail Valley Medical Center. Elevators to the clinic are located on the 1<sup>st</sup> floor lobby on the far West side of the building.

## From Eagle (West) to Vail (East)

Exit the Eagle County Airport onto Cooley Mesa Road going East. At the stop light turn right (East) on Highway 6. Follow the signs to Interstate 70 East. Take Interstate 70 East approximately 30 miles to Vail, Exit 176. Enter the roundabout and exit at the second right headed towards Vail Road. At the three-way stop sign take a right onto West Meadow Drive. Turn right into the parking area for the Steadman Clinic and Vail Valley Medical Center. Parking attendants are available for drop-off assistance and valet parking upon request. The Steadman Clinic is located on the 4th floor of Vail Valley Medical Center. Elevators to the clinic are located on the 1st floor lobby on the far West side of the building.